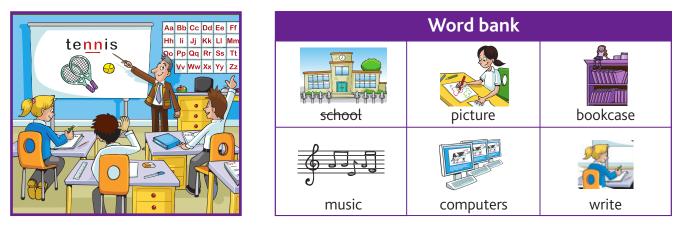

#### A classroom

There are lots of these in a \_\_\_\_\_\_. Some have desks where

| yo | u ( | 1) | <br>but some have | desks for | (2)      | 2) |
|----|-----|----|-------------------|-----------|----------|----|
| JŸ | ~ \ | •7 | <br>but some nave | 000101    | <u>ر</u> | ., |

Many have a (3) \_\_\_\_\_ and lots of books. In some you can play

(4) \_\_\_\_\_ and in some you can draw a (5) \_\_\_\_\_.

What is it? It's a classroom.